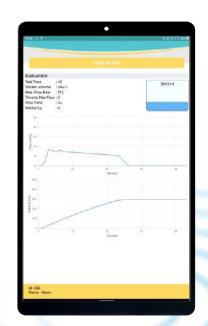

- Flowrate vs Time
- Volume vs Time
- Siroky Nomogram

APPLICATION BASED WIRELESS (WI-FI)
SMART UROFLOWMETRY WITH TABLET
NMS-8150

- 1) FLOWRATE VS TIME
- 2) VOLUME VS TIME

## SIROKY NOMOGRAM

APPLICATION BASED WIRELESS (WI-FI) SMART UROFLOWMETRY WITH TABLET NMS-8150