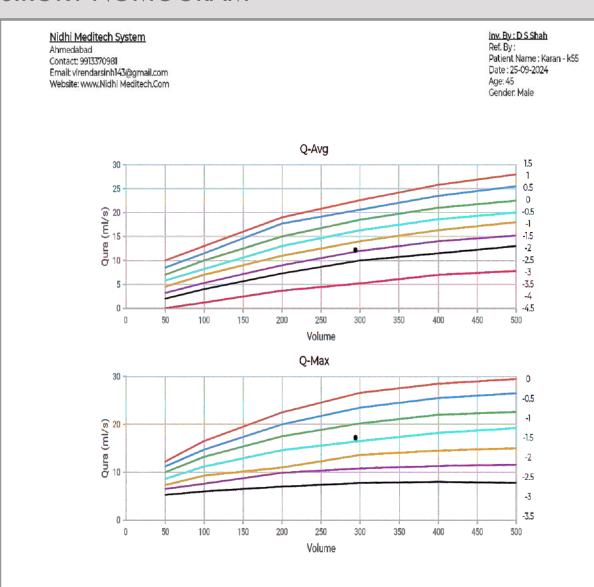

- Flowrate vs Time
- Volume vs Time
- Siroky Nomogram

## SIROKY NOMOGRAM

APPLICATION BASED WIRELESS (WI-FI) SMART UROFLOWMETRY WITH TABLET NMS-8150