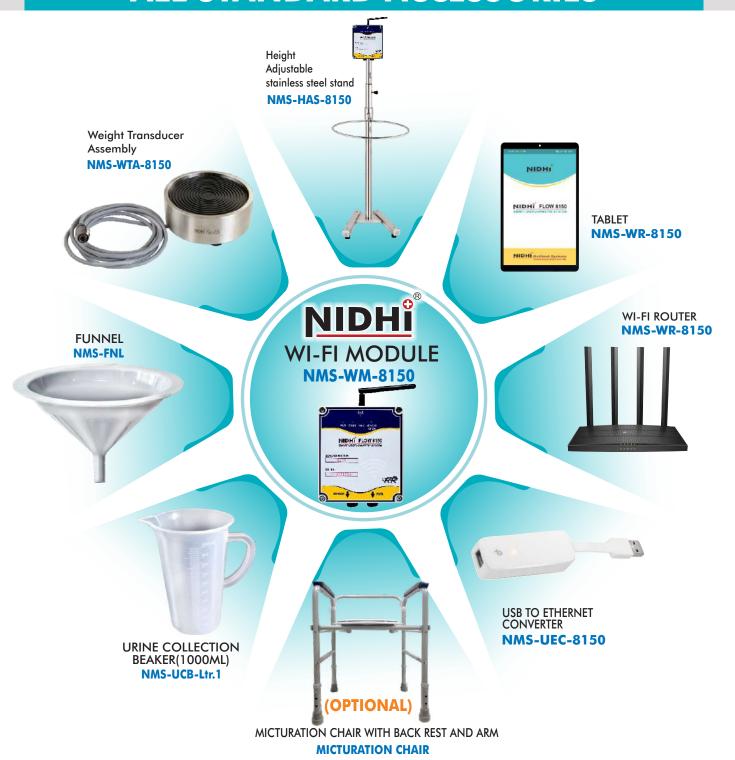

- Flow Rate Measurement Range: 0-50ml/second.
- Flow rate accuracy: ± 2%
- Volume measurement scale: 0-1000 ml
- Volume Accuracy: ± 2%
- Modem Frequency: 2.4Ghz
- Power Supply: 80 VAC 270 VAC / 50Hz



APPLICATION BASED WIRELESS (WI-FI)
SMART UROFLOWMETRY WITH TABLET
NMS-8150

- 1) FLOWRATE VS TIME
- 2) VOLUME VS TIME





# APPLICATION BASED WIRELESS (WI-FI) SMART UROFLOWMETRY WITH TABLET NMS-8150

## SIROKY NOMOGRAM







APPLICATION BASED WIRELESS (WI-FI) SMART UROFLOWMETRY WITH TABLET NMS-8150

# **WORKING MECHANISM**

## SMART UROFLOWMETRY NIDHI FLOW 8150 WITH TABLET

# PATIENT WILL GET COMPLETE PRIVACY AS THE WI-FI TECHNOLOGY COVERS A HIGHER RANGE OF AREA THAN BLUETOOTH





APPLICATION BASED WIRELESS (WI-FI) SMART UROFLOWMETRY WITH TABLET NMS-8150

# **ALL STANDARD ACCESSORIES**







## NIDHI CORPORATE HOUSE

No. H-28, H-29, H-30, Abhishek Estate-3,

Near Asarwa Over Bridge, Opp. Haripura Bus Stop, Haripura, Asarwa, Ahmedabad-380016

Cell / Whatsapp: +91-9510371980

Email: ndshah@nidhimeditech.com, info@nidhimeditech.com, sales@nidhimeditech.com

Website: www.nidhimeditech.com