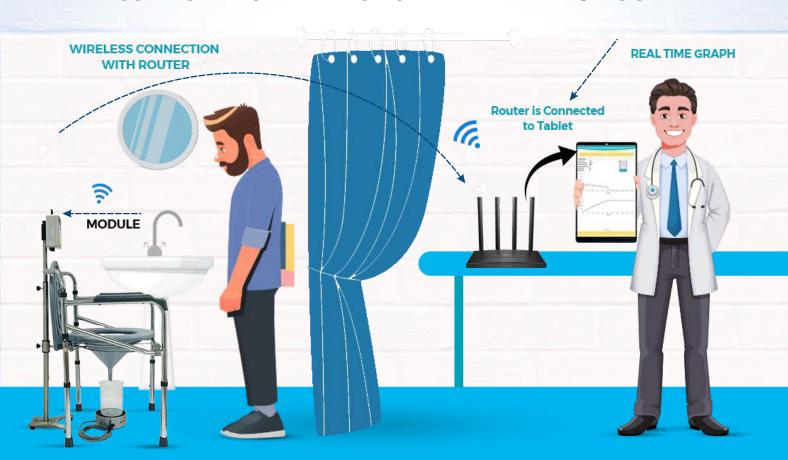

# **WORKING MECHANISM**

# PATIENT WILL GET COMPLETE PRIVACY AS THE WI-FI TECHNOLOGY COVERS A HIGHER RANGE OF AREA THAN BLUETOOTH

APPLICATION BASED WIRELESS (WI-FI) SMART UROFLOWMETRY WITH TABLET NMS-8150