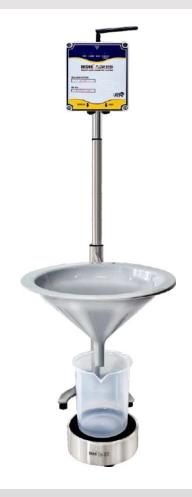

#### **FEATURES**

- Model NIDHI FLOW 8150 is advance version of uroflowmetry.
- Pre-installed "Nidhi" application in samsung tablet to operate NIDHI FLOW 8150
- NIDHI FLOW 8150 is compact, portable and wireless device for practical everyday uroflowmetry study.
- NIDHI FLOW 8150 is fully automatic device with Auto start, Auto Stop Function.
- Adjustable stand can be placed under micturation chair and to be used for both male and female patient as well as for children for comfort voiding.
- The communication between High precision Digital weight transducer assembly and Tablet is via WI-FI (wireless).
- Due to WI-FI connectivity, it improves the range between high precision digital weight transducer assembly and Tablet to give a patient some privacy.
- Real time plotting of graph.
- Flow rate vs Time graph.
- Volume vs Time graph.
- Nomogram (Siroky)
- Operate in both auto mode and manual mode.
- Manual mode for Hesitancy.
- Display of voided volume level in beaker is visible on screen during testing.
- Real time display of measured parameters like volume, time and flow rate in decimal digit.
- Uroflowmetry report can be exported in to PDF Format.
- The patient report data can be store & retrieved through "Nidhi" application installed in the given tablet.
- No need for external WI-FI connection for NIDHI FLOW 8150 device, WI-FI Modem will be given with the system.
- Compatible with any printer.

### 3 Low Maintennace

- Medical Grade SS Anti-corrosive Height Adjustable Stand
- Medical Grade SS Anti-corrosive Weight Transducer body.
- Effective and Durable waterproof plastic connectors..

# **WORKING MECHANISM**