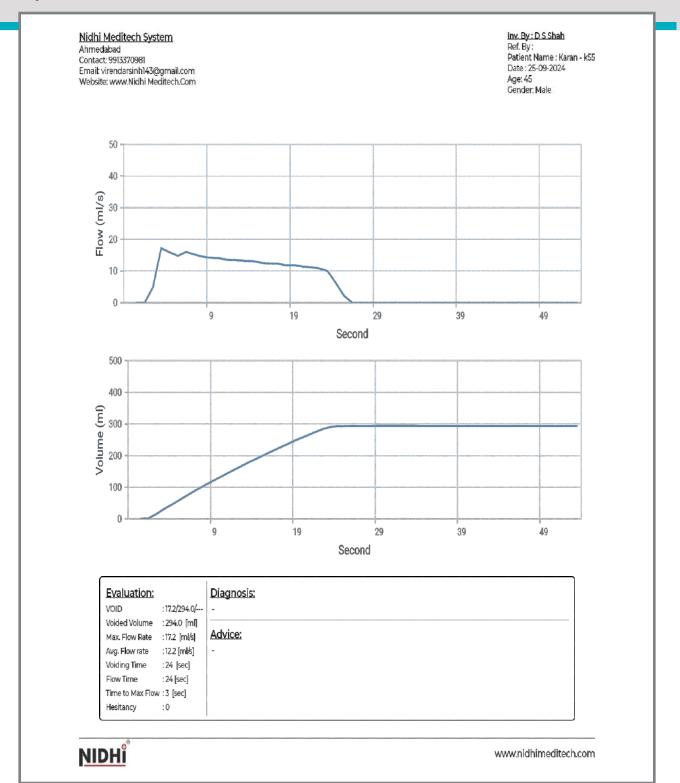

- Flowrate vs Time
- Volume vs Time
- Siroky Nomogram

APPLICATION BASED WIRELESS (WI-FI)
SMART UROFLOWMETRY WITH TABLET
NMS-8150

- 1) FLOWRATE VS TIME
- 2) VOLUME VS TIME