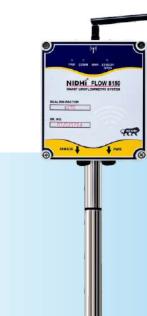

## NIDHI FLOW 8150

Uroflow 8150 is an android application based wireless WI-FI uroflowmetry device. Nidhi flow 8150 has wireless link between digital flow transducer assembly and tablet. For patient privacy, the transducer assembly can be placed in another room. The WI-Fi range is up to 25 meters. The patient report data can be store & retrieved through "Nidhi" application installed in the given tablet.

#### **FEATURES**

- Model NIDHI FLOW 8150 is advance version of uroflowmetry.
- Pre-installed "Nidhi" application in samsung tablet to operate NIDHI FLOW 8150
- NIDHI FLOW 8150 is compact, portable and wireless device for practical everyday uroflowmetry study.
- NIDHI FLOW 8150 is fully automatic device with Auto start, Auto Stop Function.
- Adjustable stand can be placed under micturation chair and to be used for both male and female patient as well as for children for comfort voiding.
- The communication between High precision Digital weight transducer assembly and Tablet is via WI-FI (wireless).
- Due to WI-FI connectivity, it improves the range between high precision digital weight transducer assembly and Tablet to give a patient some privacy.
- Real time plotting of graph.
- Flow rate vs Time graph.
- Volume vs Time graph.
- Nomogram (Siroky)
- Operate in both auto mode and manual mode.
- Manual mode for Hesitancy.
- Display of voided volume level in beaker is visible on screen during testing.
- Real time display of measured parameters like volume, time and flow rate in decimal digit.
- Uroflowmetry report can be exported in to PDF Format.
- The patient report data can be store & retrieved through "Nidhi" application installed in the given tablet.
- No need for external WI-FI connection for NIDHI FLOW 8150 device, WI-FI Modem will be given with the system.
- Compatible with any printer.