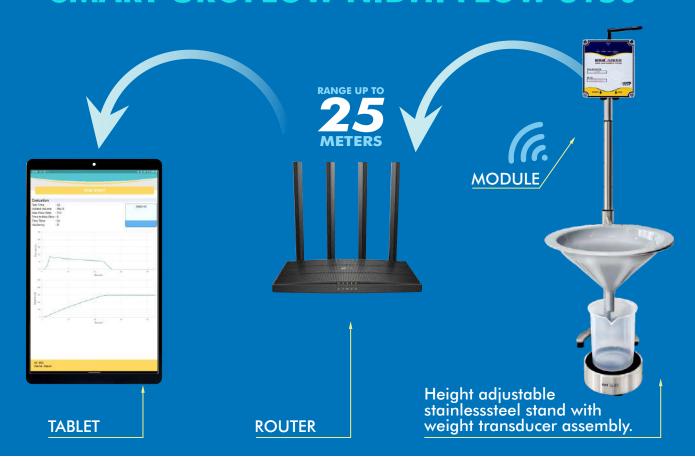

## NIDHI FLOW 8150

Uroflow 8150 is an android application based wireless WI-FI uroflowmetry device. Nidhi flow 8150 has wireless link between digital flow transducer assembly and tablet. For patient privacy, the transducer assembly can be placed in another room. The WI-Fi range is up to 25 meters. The patient report data can be store & retrieved through "Nidhi" application installed in the given tablet.

#### **FEATURES**

- Model NIDHI FLOW 8150 is advance version of uroflowmetry.
- Pre-installed "Nidhi" application in samsung tablet to operate NIDHI FLOW 8150
- NIDHI FLOW 8150 is compact, portable and wireless device for practical everyday uroflowmetry study.
- NIDHI FLOW 8150 is fully automatic device with Auto start, Auto Stop Function.
- Adjustable stand can be placed under micturation chair and to be used for both male and female patient as well as for children for comfort voiding.
- The communication between High precision Digital weight transducer assembly and Tablet is via WI-FI (wireless).
- Due to WI-FI connectivity, it improves the range between high precision digital weight transducer assembly and Tablet to give a patient some privacy.
- Real time plotting of graph.
- Flow rate vs Time graph.
- Volume vs Time graph.
- Nomogram (Siroky)
- Operate in both auto mode and manual mode.
- Manual mode for Hesitancy.
- Display of voided volume level in beaker is visible on screen during testing.
- Real time display of measured parameters like volume, time and flow rate in decimal digit.
- Uroflowmetry report can be exported in to PDF Format.
- The patient report data can be store & retrieved through "Nidhi" application installed in the given tablet.
- No need for external WI-FI connection for NIDHI FLOW 8150 device, WI-FI Modem will be given with the system.
- Compatible with any printer.

#### **Technical Specification**

- Wireless Range up to 25 meters
- Flow Rate Measurement Range: 0-50ml/second.
- Flow rate accuracy: ± 2%
- Volume measurement scale: 0-1000 ml
- Volume Accuracy: ± 2%
- Modem Frequency: 2.4Ghz
- Power Supply: 80 VAC 270 VAC / 50Hz